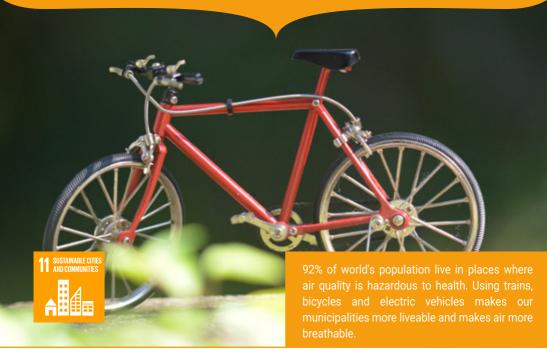

e bins** for their emptying on the recommended days and at the allocated times.
- Dispose of **loose material**: do not use bags unless they are paper.
- Paper can also be put out tied together tightly or in cardboard boxes weighing no more than 7-8 kg or so.



### Objective 9 - Sustainable industrialisation



# July 2022



Put your waste out the night before collection day starting from 8 pm



**PLASTICA** 

Please book "bulky waste-furniture/ LARGE W.E.E.E." collection phoning to the municipal office

Friday





**CARTA** 

**UMIDO** 

**3** Sunday

**4** Monday

2 Saturday

**5** Tuesday

**6** Wednesday

**ARREDI** R.A.E.E.

**7** Thursday

**8** Friday

**UMIDO** 

**PLASTICA** 

**SECCO** 

**9** Saturday

**CARTA** 









# Objective 11 - Sustainable Cities and Communities



# August 2022



Put your waste out the night before collection day starting from 8 pm



Please book "bulky waste-furniture/ LARGE W.E.E.E." collection phoning to the municipal office

- 1 Monday
  2 Tuesday UMIDO SECCO
  3 Wednesday R.A.E.E.
  4 Thursday
  D 5 Friday UMIDO PLASTICA
  6 Saturday CARTA
  - 7 Sunday
  - **8** Monday
  - **9** Tuesday









# Objective 12 - Responsible consumption and production



# September 2022

**8** Thursday

**9** Friday





Places book "bulky waste-furniture/

| ocpteringer roll |                 |  |                    |  | ٠        | LARGE W.E.E." collection phoning to the municipal office |  |
|------------------|-----------------|--|--------------------|--|----------|----------------------------------------------------------|--|
| 1