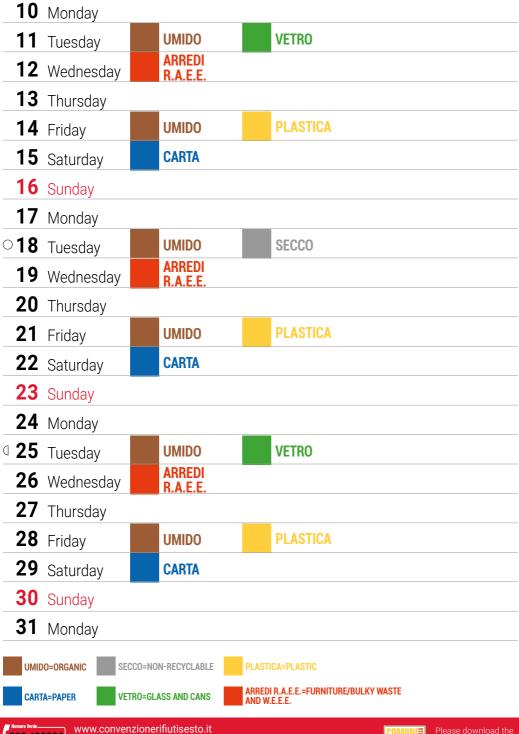

# January 2022

Put your waste out the night before collection day starting from 8 pm

**SECCO** 

**PLASTICA** 

Please book "bulky waste-furniture/ LARGE W.E.E.E." collection phoning to the municipal office

- Saturday
- 2 Sunday
  - **3** Monday

  - **4** Tuesday
    - **UMIDO ARREDI**
  - **5** Wednesday **6** Thursday
  - - Friday **UMIDO**
  - **8** Saturday **CARTA**

  - **9** Sunday