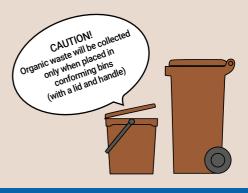

# Non-recyclable waste: management rules

- Put out only bags with RFID distributed by the municipality; other types of bin bags will not be collected.
- 2. Put out the bag **only when it is full** and devoid of any recyclable waste. The bag must **under no circumstances exceed 7-8 kg in weight.**
- 3. Sort your waste as much as possible in order to minimise the unsorted non-recyclable dry part.