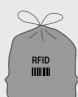

#### How

Only put out waste in the **dedicated bags provided**.

If you are running out of bags for the non-recyclable dry waste WITH RFID you can **contact your municipality offices** for a new supply.

DISPOSABLE MASKS AND GLOVES SHOULD BE DISPOSED OF IN NON-RECYCLABLE DRY WASTE, SEALED IN A BAG!

# Non-recyclable waste: management rules

- Put out only bags with RFID distributed by the municipality; other types of bin bags will not be collected.
- 2. Put out the bag **only when it is full** and devoid of any recyclable waste. The bag must **under no circumstances exceed 7-8 kg in weight.**
- 3. Sort your waste as much as possible in order to minimise the unsorted non-recyclable dry part.