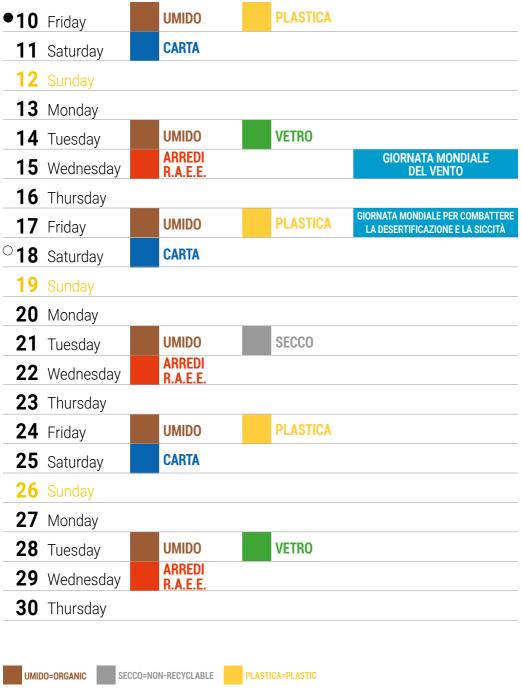

# January 2022

Put your waste out the night before collection day starting from 8 pm

**SECCO** 

**PLASTICA** 

Please book "bulky waste-furniture/ LARGE W.E.E.E." collection phoning to the municipal office

- Saturday
- 2 Sunday
  - **3** Monday

  - **4** Tuesday
    - **UMIDO ARREDI**
  - **5** Wednesday **6** Thursday
  - - Friday **UMIDO**
  - **8** Saturday **CARTA**

  - **9** Sunday