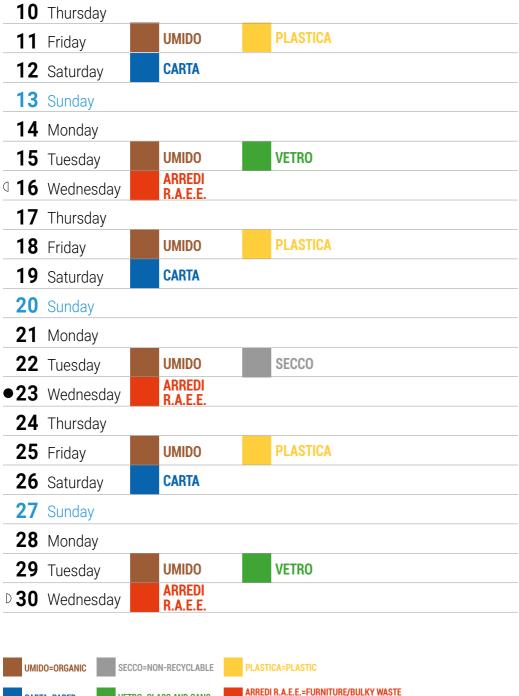

# January 2022

Put your waste out the night before collection day starting from 8 pm

**SECCO** 

**PLASTICA** 

Please book "bulky waste-furniture/ LARGE W.E.E.E." collection phoning to the municipal office

- Saturday
- 2 Sunday
  - **3** Monday

  - **4** Tuesday
    - **UMIDO ARREDI**
  - **5** Wednesday **6** Thursday
  - - Friday **UMIDO**
  - **8** Saturday **CARTA**

  - **9** Sunday