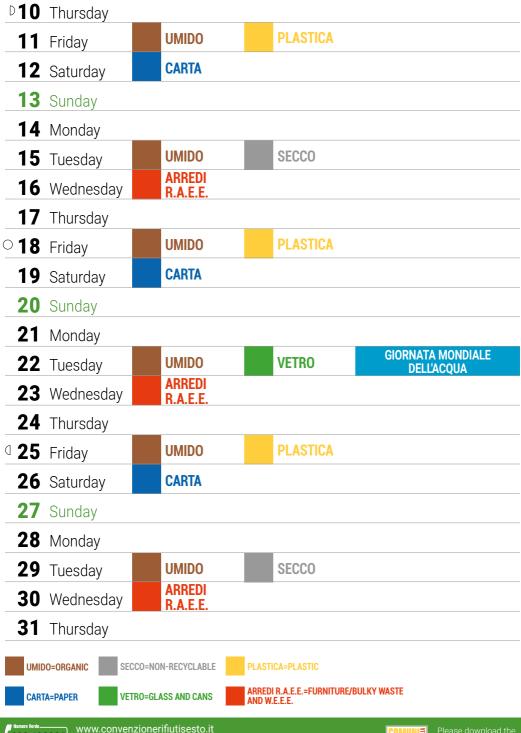

# March 2022

Put your waste out the night before collection day starting from 8 pm

Please book "bulky waste-furniture/ LARGE W.E.E.E." collection phoning to the municipal office

**1** Tuesday

**UMIDO** 

**SECCO** 

2 Wednesday

**ARREDI** R.A.E.E.

**3** Thursday

**4** Friday

**UMIDO** 

**PLASTICA** 

**5** Saturday

**6** Sunday

**7** Monday

8 Tuesday

**VETRO** 

**9** Wednesday