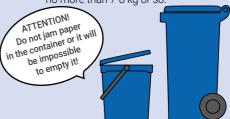

#### How

- Put out the **blue bins** for their emptying on the recommended days and at the allocated times.
- Dispose of **loose material**: do not use bags unless they are paper.
- Paper can also be put out tied together tightly or in cardboard boxes weighing no more than 7-8 kg or so.