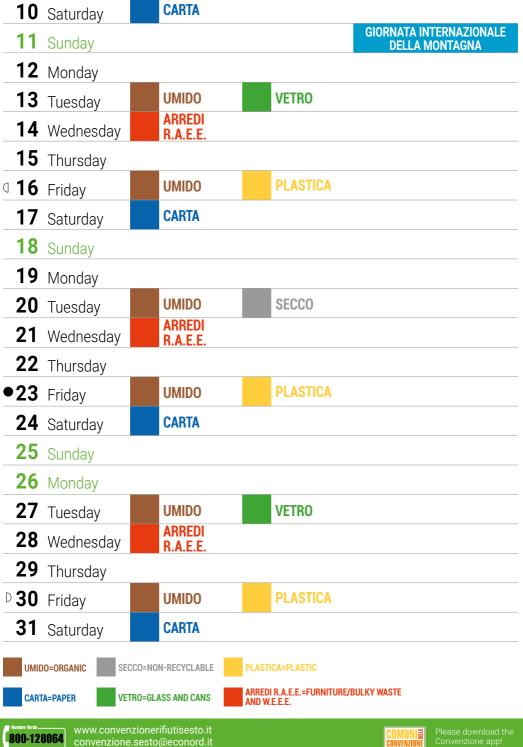

# January 2022

Put your waste out the night before collection day starting from 8 pm

**SECCO** 

**PLASTICA** 

Please book "bulky waste-furniture/ LARGE W.E.E.E." collection phoning to the municipal office

- Saturday
- 2 Sunday
  - **3** Monday

  - **4** Tuesday
    - **UMIDO ARREDI**
  - **5** Wednesday **6** Thursday
  - - Friday **UMIDO**
  - **8** Saturday **CARTA**

  - **9** Sunday