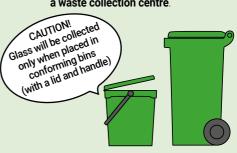

### Glass and cans

#### What

#### How

- Put out the **green bins** for their emptying on the recommended days and at the allocated times.
- · Dispose of loose material: do not use bags.
- Do not dispose of spray cans and miscellaneous cookware: take these to a waste collection centre.