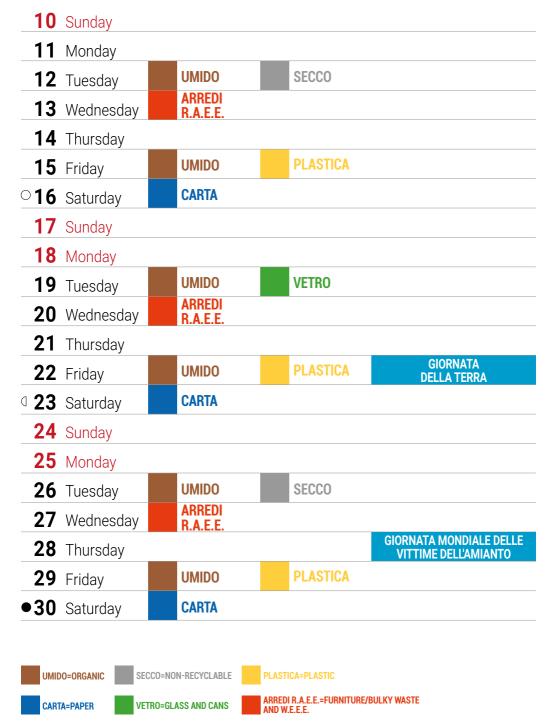

# May 2022

Put your waste out the night before collection day starting from 8 pm

Please book "bulky waste-furniture/ LARGE W.E.E.E." collection phoning to the municipal office

- Sunday
- **2** Monday
- - **3** Tuesday
- **UMIDO**
- **ARREDI**
- **5** Thursday

**4** Wednesday

- **6** Friday
- **UMIDO**
- **PLASTICA**

**VETRO** 

- Saturday
- **CARTA**
- Sunday
- **9** Monday