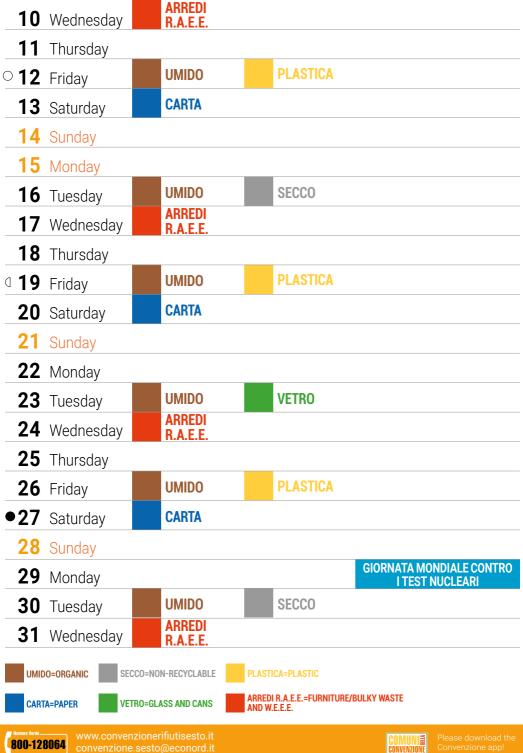

# October 2022

Put your waste out the night before collection day starting from 8 pm

Please book "bulky waste-furniture/ LARGE W.E.E.E." collection phoning to the municipal office

**GIORNATA MONDIALE** 

**DELL'HABITAT** 

2 Sunday

D **3** Monday

UMIDO

VETRO

**4** Tuesday

5 Wednesday ARREDI R.A.E.E.

**6** Thursday

**7** Friday

UMIDO

**CARTA** 

**PLASTICA** 

**8** Saturday

- - J

O 9 Sunday

Google