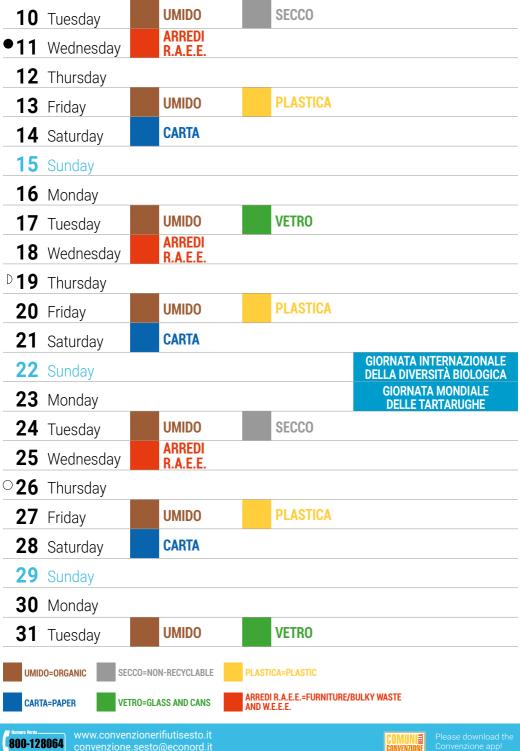

# May 2022

Put your waste out the night before collection day starting from 8 pm

Please book "bulky waste-furniture/ LARGE W.E.E.E." collection phoning to the municipal office

- Sunday
- **2** Monday
- - **3** Tuesday
- **UMIDO**
- **ARREDI**
- **5** Thursday

**4** Wednesday

- **6** Friday
- **UMIDO**
- **PLASTICA**

**VETRO** 

- Saturday
- **CARTA**
- Sunday
- **9** Monday