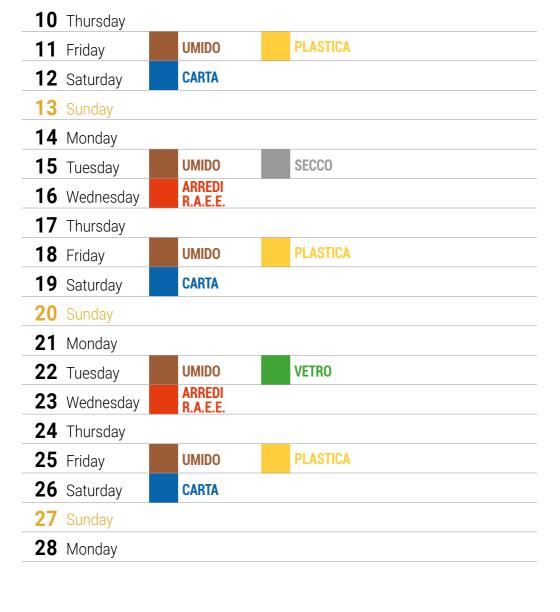

# July 2022

Put your waste out the night before collection day starting from 8 pm

**PLASTICA** 

Please book "bulky waste-furniture/ LARGE W.E.E.E." collection phoning to the municipal office

Friday

**CARTA** 

**UMIDO** 

**3** Sunday

**4** Monday

2 Saturday

**5** Tuesday

**6** Wednesday

**ARREDI** R.A.E.E.

**7** Thursday

**8** Friday

**UMIDO** 

**PLASTICA** 

**SECCO** 

**9** Saturday

**CARTA** 