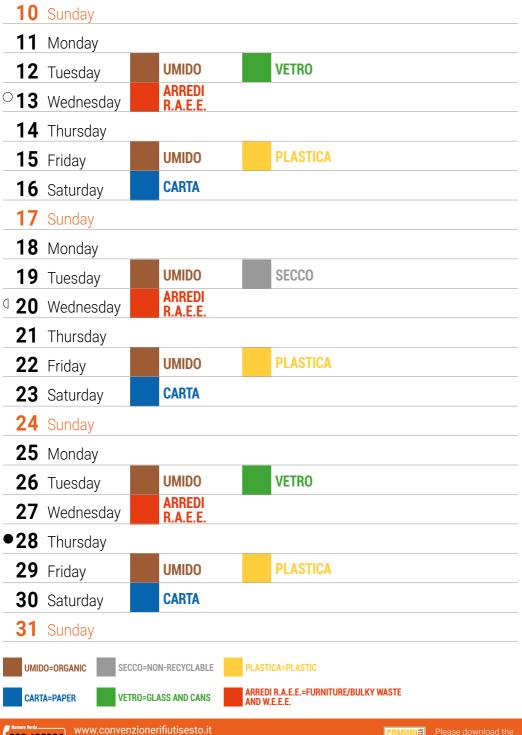

# January 2022

Put your waste out the night before collection day starting from 8 pm

**SECCO** 

**PLASTICA** 

Please book "bulky waste-furniture/ LARGE W.E.E.E." collection phoning to the municipal office

- Saturday
- 2 Sunday
  - **3** Monday

  - **4** Tuesday
    - **UMIDO ARREDI**
  - **5** Wednesday **6** Thursday
  - - Friday **UMIDO**
  - **8** Saturday **CARTA**

  - **9** Sunday